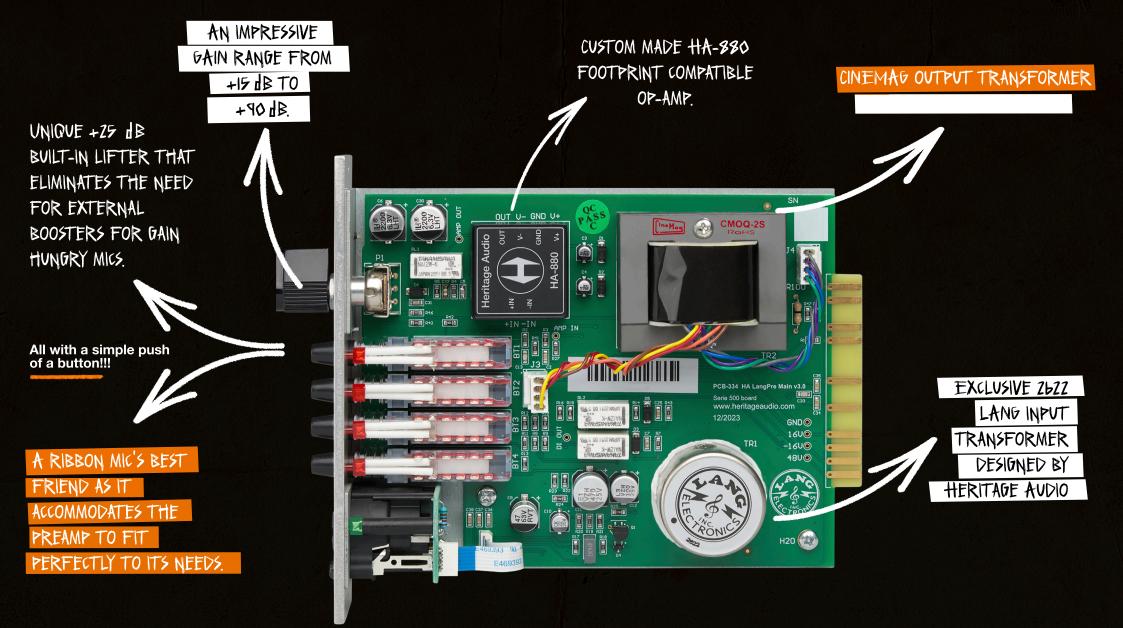

## Super fast transients!

- In-your-face NY style preamp that has proven legendary for drums and guitars.
- Unique Ribbon & SM7 built-in lifter that pushes the gain +25 dB and accomodates the signal for gain hungry mics.
- A never-before seen dynamic range for a 500 series module.
- Witra-low noise floor. EIN -130 dBu.

## 500 series NY style preamp with built-in lifter

All of these features at only a third of the price... Looks like the LANG ELECTRONICS guys have done it again !!!!