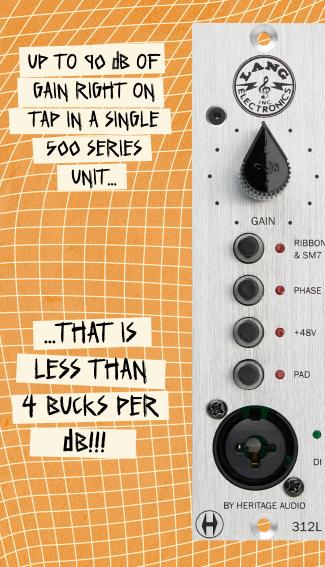

## Super fast transients!

- In-your-face NY style preamp that has proven legendary for drums and guitars.
- Unique Ribbon & SM7 built-in lifter that pushes the gain +25 dB and accomodates the signal for gain hungry mics.
- A never-before seen dynamic range for a 500 series module.
- Witra-low noise floor. EIN -130 dBu.

## 500 series NY style preamp with built-in lifter

All of these features at only a third of the price... Looks like the LANG ELECTRONICS guys have done it again !!!!